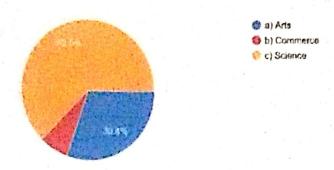

#### 167 responses

F) What subject area are you currently pursuing?

1. How much of the syllabus was covered in the class?

Instructions to fill the questionnaire: • All questions should be compulsorily attempted. • Each question has five responses, choose the most appropriate one.