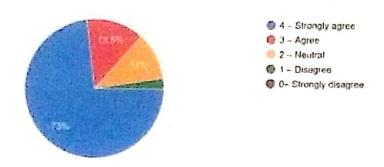

- 0 Not at all
- 18. What percentage of teachers use ICT tools such as LCD projector, Multimedia, etc. while teaching.
  - 4 Above 90%
  - 3 70 89%
  - 2-50-69%
  - 1 30 49%
  - 0 Below 29%
- 19. The overall quality of teaching-learning process in your institute is very good.
- 4 -Strongly agree
- 3 Agree
- 2 Neutral
- 1 Disagree
- 0 Strongly disagree
- 20. The institution makes effort to engage students in the monitoring, review and continuous quality improvement of the teaching learning process.
  - 4 Strongly agree
  - 3-Agree
  - 2 Neutral
  - 1 Disagree
  - 0 Strongly disagree