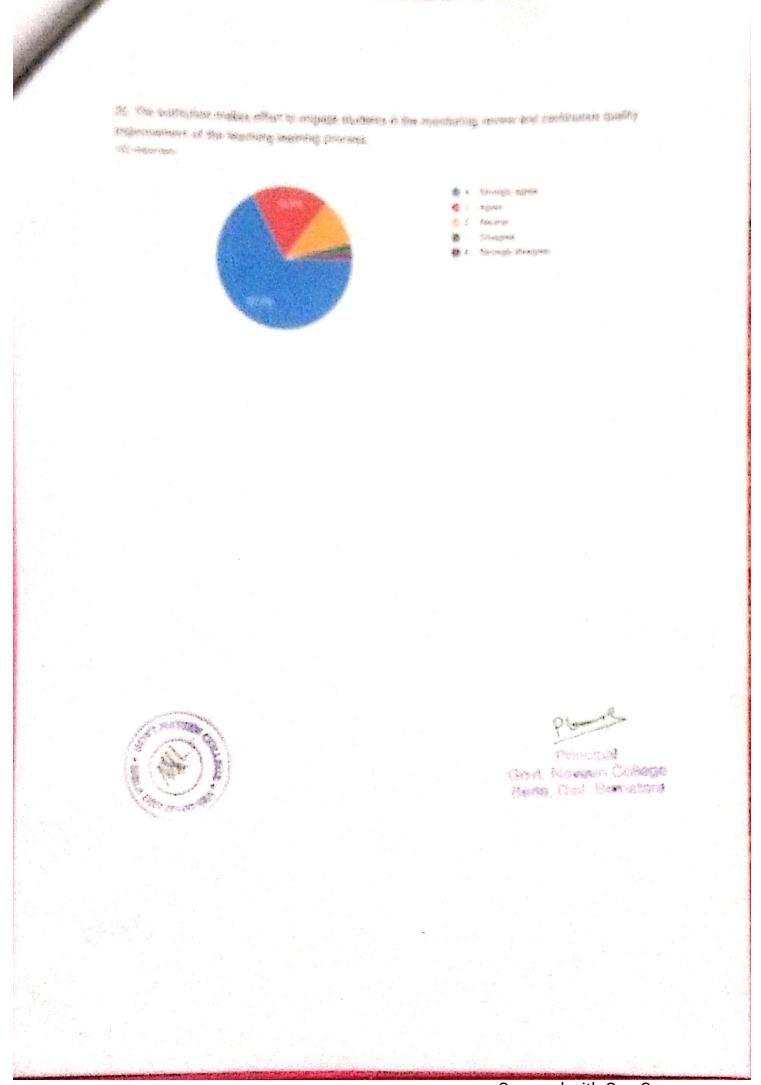

- 0 Not at all
- 18. What percentage of teachers use ICT tools such as LCD projector, Multimedia, etc. while teaching.
  - 4 Above 90%
  - 3 70 89%
  - 2-50-69%
  - 1 30 49%
  - 0 Below 29%
- 19. The overall quality of teaching-learning process in your institute is very good.
- 4 -Strongly agree
- 3 Agree
- 2 Neutral
- 1 Disagree
- 0 Strongly disagree
- 20. The institution makes effort to engage students in the monitoring, review and continuous quality improvement of the teaching learning process.
  - 4 Strongly agree
  - 3-Agree
  - 2 Neutral
  - 1 Disagree
  - 0 Strongly disagree