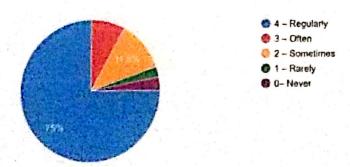

| 그 말꾸다는 회가 되어난 얼마나에 나는데 이 그렇게 하는데, 그녀는 싫어 때까?                                                                              |
|---------------------------------------------------------------------------------------------------------------------------|
| 1 - Indifferently                                                                                                         |
| 0 - Won't teach at all                                                                                                    |
| 3. How well were the teachers able to communicate?                                                                        |
| 4 - Always effective                                                                                                      |
| 3 – Sometimes effective                                                                                                   |
| 2 - Just satisfactorily                                                                                                   |
| 1- Generally ineffective                                                                                                  |
| 0- Very poor communication                                                                                                |
| 4. The teacher's approach to teaching can best be described as                                                            |
| 4- Excellent                                                                                                              |
| 3 – Very good                                                                                                             |
| 2 – Good                                                                                                                  |
| 1 – Fair                                                                                                                  |
| 0-Poor                                                                                                                    |
| 5. Fairness of the internal evaluation process by the teachers.                                                           |
| 4 – Always fair                                                                                                           |
| 3- Usually fair                                                                                                           |
| 2 – Sometimes unfair                                                                                                      |
| 1 – Usually unfair                                                                                                        |
| 0- Unfair                                                                                                                 |
| 6. Was your performance in assignments discussed with you?                                                                |
| 4 – Every time                                                                                                            |
| 3 – Usually                                                                                                               |
| 2 - Occasionally/Sometimes                                                                                                |
| 1 - Rarely                                                                                                                |
| 0- Never                                                                                                                  |
| 7. The institute takes active interest in promoting internship, student exchange, field visit opportunities for students. |
| 4 – Regularly                                                                                                             |
| 3 – Often                                                                                                                 |
| 2 - Sometimes                                                                                                             |

1 - Rarely

- New transferring total resonancing programs in worse spectrosism facilities in the emporative, marked and emportment promote.
   A. Suphinitianally.
  - the time world

A STATE OF THE PARTY OF THE PAR