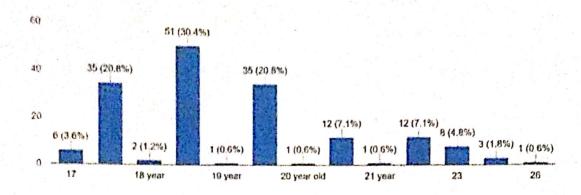

#### 167 responses

F) What subject area are you currently pursuing?

1. How much of the syllabus was covered in the class?

Instructions to fill the questionnaire: • All questions should be compulsorily attempted. • Each question has five responses, choose the most appropriate one.