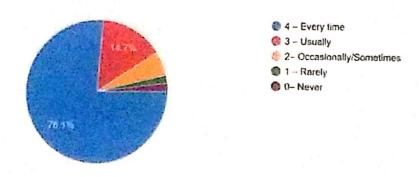

| 그 말꾸다는 회가 되어난 얼마나에 나는데 이 그렇게 하는데, 그녀는 싫어 때까?                                                                              |
|---------------------------------------------------------------------------------------------------------------------------|
| 1 - Indifferently                                                                                                         |
| 0 - Won't teach at all                                                                                                    |
| 3. How well were the teachers able to communicate?                                                                        |
| 4 - Always effective                                                                                                      |
| 3 – Sometimes effective                                                                                                   |
| 2 - Just satisfactorily                                                                                                   |
| 1- Generally ineffective                                                                                                  |
| 0- Very poor communication                                                                                                |
| 4. The teacher's approach to teaching can best be described as                                                            |
| 4- Excellent                                                                                                              |
| 3 – Very good                                                                                                             |
| 2 – Good                                                                                                                  |
| 1 – Fair                                                                                                                  |
| 0-Poor                                                                                                                    |
| 5. Fairness of the internal evaluation process by the teachers.                                                           |
| 4 – Always fair                                                                                                           |
| 3- Usually fair                                                                                                           |
| 2 – Sometimes unfair                                                                                                      |
| 1 – Usually unfair                                                                                                        |
| 0- Unfair                                                                                                                 |
| 6. Was your performance in assignments discussed with you?                                                                |
| 4 – Every time                                                                                                            |
| 3 – Usually                                                                                                               |
| 2 - Occasionally/Sometimes                                                                                                |
| 1 - Rarely                                                                                                                |
| 0- Never                                                                                                                  |
| 7. The institute takes active interest in promoting internship, student exchange, field visit opportunities for students. |
| 4 – Regularly                                                                                                             |
| 3 – Often                                                                                                                 |
| 2 - Sometimes                                                                                                             |