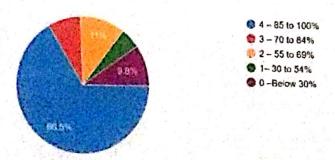

#### 167 responses

F) What subject area are you currently pursuing?

1. How much of the syllabus was covered in the class?

Instructions to fill the questionnaire: • All questions should be compulsorily attempted. • Each question has five responses, choose the most appropriate one.