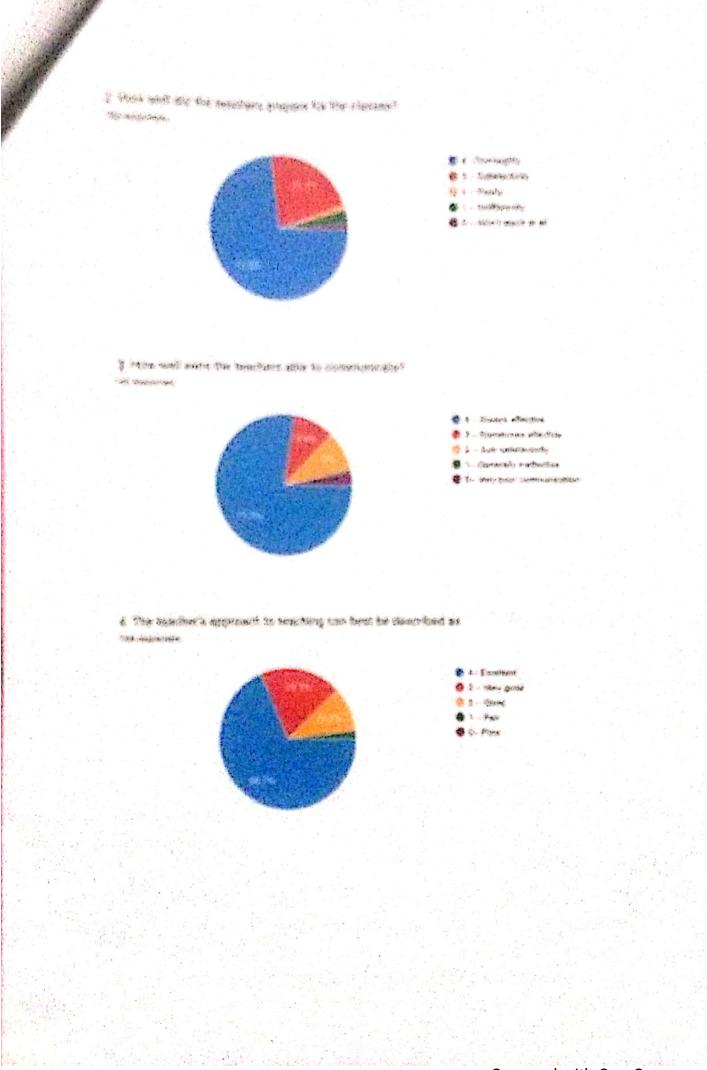

#### **Guidelines for Students:**

A student will have to respond to all the questions given in the following format with her/his sincere effort and thought. Her/his identity will not be revealed.

| A) Please confirm this is the first and only time you answer this survey. |
|---------------------------------------------------------------------------|
| a) Yes b) No                                                              |
| B) Age:                                                                   |
| C) College Name:                                                          |
| D) Gender: a) Female b) Male c) Transgender                               |
| E) What degree program are you pursuing now?                              |
| a) Bachelor's b) Master's                                                 |
| F) What subject area are you currently pursuing?                          |
| a) Arts b) Commerce c) Science                                            |
| Instructions to fill the questionnaire:                                   |
| <ul> <li>All questions should be compulsorily attempted.</li> </ul>       |
| • Each question has five responses, choose the most appropriate one.      |
| 1. How much of the syllabus was covered in the class?                     |
| 4 – 85 to 100%                                                            |
| 3 – 70 to 84%                                                             |
| 2 – 55 to 69%                                                             |
| 1-30 to 54%                                                               |
| 0 -Below 30%                                                              |
| 2. How well did the teachers prepare for the classes?                     |
| 4 – Thoroughly                                                            |
| 3 - Satisfactorily                                                        |
| 2 - Poorly                                                                |
|                                                                           |

| 그 말꾸다는 회가 되어난 얼마나에 나는데 이 그렇게 하는데, 그녀는 싫어 때까?                                                                              |
|---------------------------------------------------------------------------------------------------------------------------|
| 1 - Indifferently                                                                                                         |
| 0 - Won't teach at all                                                                                                    |
| 3. How well were the teachers able to communicate?                                                                        |
| 4 - Always effective                                                                                                      |
| 3 – Sometimes effective                                                                                                   |
| 2 - Just satisfactorily                                                                                                   |
| 1- Generally ineffective                                                                                                  |
| 0- Very poor communication                                                                                                |
| 4. The teacher's approach to teaching can best be described as                                                            |
| 4- Excellent                                                                                                              |
| 3 – Very good                                                                                                             |
| 2 – Good                                                                                                                  |
| 1 – Fair                                                                                                                  |
| 0-Poor                                                                                                                    |
| 5. Fairness of the internal evaluation process by the teachers.                                                           |
| 4 – Always fair                                                                                                           |
| 3- Usually fair                                                                                                           |
| 2 – Sometimes unfair                                                                                                      |
| 1 – Usually unfair                                                                                                        |
| 0- Unfair                                                                                                                 |
| 6. Was your performance in assignments discussed with you?                                                                |
| 4 – Every time                                                                                                            |
| 3 – Usually                                                                                                               |
| 2 - Occasionally/Sometimes                                                                                                |
| 1 - Rarely                                                                                                                |
| 0- Never                                                                                                                  |
| 7. The institute takes active interest in promoting internship, student exchange, field visit opportunities for students. |
| 4 – Regularly                                                                                                             |
| 3 – Often                                                                                                                 |
| 2 - Sometimes                                                                                                             |

164 responses

5. Fairness of the internal evaluation process by the teachers.

6. Was your performance in assignments discussed with you? 165 responses

7. The institute takes active interest in promoting internship, student exchange, field visit opportunities for students.