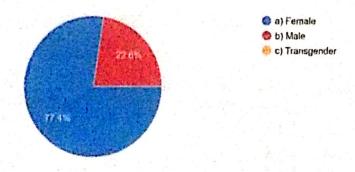

### E) What degree program are you pursuing now?

#### 167 responses

F) What subject area are you currently pursuing?

1. How much of the syllabus was covered in the class?

Instructions to fill the questionnaire: • All questions should be compulsorily attempted. • Each question has five responses, choose the most appropriate one.